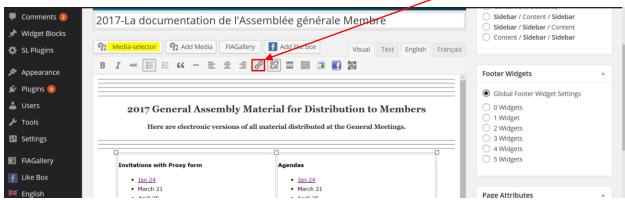

## NCB Website: Updating Pages (simple with hyper-links)through WordPress By Dale H. Maguire (last updated by Dale, February, 2017)

- 11. Add/Update any text on the page as desired.
- 12. To create a link to a specific document, highlight the desired text and then select the chain-link symbol from the textual window command options.

13. Provide the FTP folder and document information as applicable (reference NCBWebFiles document on Board 2017+ pages). Provide (optional) textual information for mouse roll-over (will be displayed as user rolls their mouse over the area of the web page)