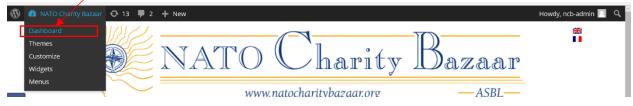

Updating Pages (simple with hyper-links)through WordPress By Dale H. Maguire (last updated by Dale, February, 2017)

4. Select NATO Charity Bazaar Option from WordPress Command line (upper left of screen)

5. Select 'Dashboard' from drop down menu

6. Select 'Pages' -> 'All Pages' from Dashboard sidebar menu

| 🚯 🙆 Maro Charity B                       |                                                     |                        |                  | Howdy, ncb-admin   |
|------------------------------------------|-----------------------------------------------------|------------------------|------------------|--------------------|
| Pages                                    | All (84)   Online (80)   Offline (4)   Recent Pages |                        |                  |                    |
| All Pages                                | Bulk Actions 🗉   Unselect All   Fold All            |                        |                  | 0 Selected Item(s, |
| Settings                                 | Pages                                               | Status                 | Template         |                    |
| GRAND Pages                              | About                                               | • Online<br>2014/11/10 | Default Template | Add New            |
| Comments 2 Widget Blocks                 | test                                                | • Online<br>2015/03/16 | Default Template | Add New            |
| SL Plugins                               | Charities                                           | • Online<br>2014/11/10 | Default Template | Add New            |
| Appearance                               | Sponsors                                            | • Online<br>2015/01/12 | Default Template | Add New            |
| 🖌 Plugins 🧿<br>📥 Users                   | Upcoming Events                                     | • Online<br>2014/11/10 | Default Template | Add New            |
| <ul><li>Tools</li><li>Settings</li></ul> | Gallery                                             | • Online<br>2014/11/10 | Default Template | Add New            |
| FIAGallery                               | Members                                             | • Online<br>2014/11/11 | Default Template | Add New            |
| f Like Box                               | Contact Us                                          | • Online<br>2014/11/10 | Default Template | Add New            |
| ₩ English<br>■ Français                  | Board                                               | • Online<br>2015/02/02 | Default Template | Add New            |